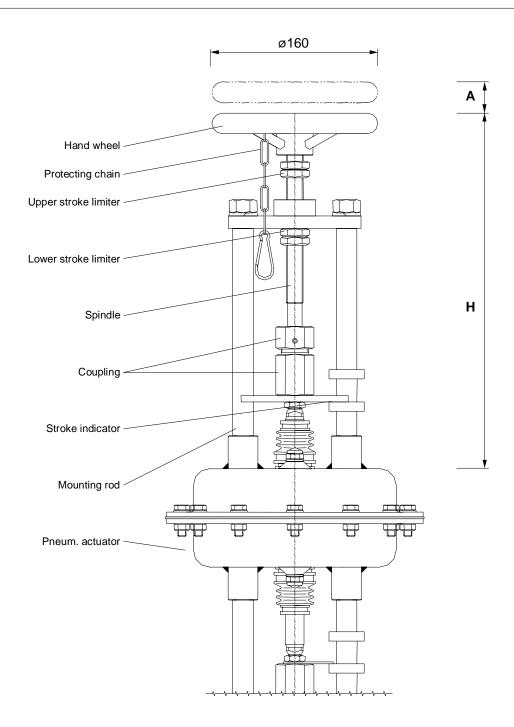

## Manual operating device for pneumatic actuator type 3f1...

**39h... E** Page 1 of 1

The manual operating device can be delivered only assembled to the actuator, later assembly on an actuator without the manual operating device is not possible.